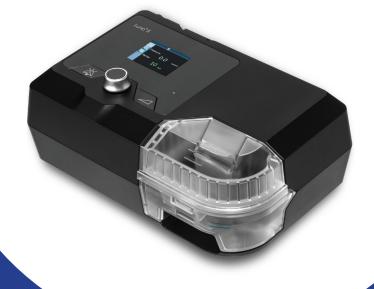

## Luna II CPAP Luna II Auto CPAP

# React Health's Luna II CPAP and APAP devices offer:

- Full Color LED Display
- Single dial menu access
- Up to 60-minute Ramp time for patient comfort
- Simple, easy to use interface
- Reslex™ Exhalation Relief