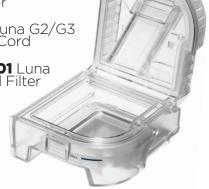

### **Luna II Replacement Parts**

- LG24510 Luna G2 Replacement Water Chamber
- **3BCL1000** 3B ComfortLine Heated Tubing Kit with Power Supply
- **3BCL1010** 3B ComfortLine Replacement Heated Tubing
- **UN100** 3B Ultra Noir Standard CPAP Hose (Non Heated)
- **LG1020BX** Luna G2 Disposable Filter 2 per bag, 3 bags per box (6 total)(White)
- **L8008BX** Luna G2 Reusable Filter 12 filters (Black)
- **LG230** Luna G2 Carry Bag
- LPG2 Luna G2 Power Supply Adapter
- LPAC Luna G2/G3 Power Cord
- PRTG201 Luna G2 Repl Filter Cover