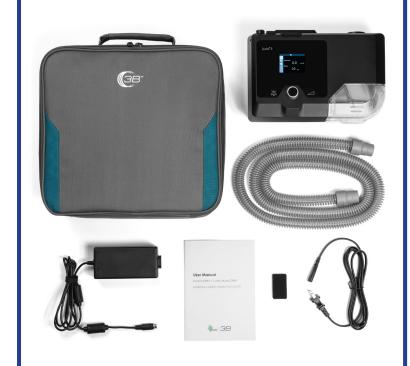

#### Luna II PAP Devices

- **LG2000** Luna II CPAP Device
- LG2A200 Luna II **APAP** Device